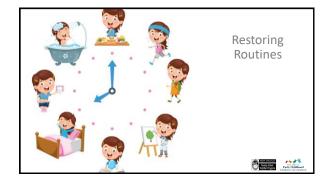

## Learning Objectives Support resilience and regulation in children Support resilience and regulation in family



















## Resilience is the GOAL



- Safe, stable and nurturing relationships that are continuous over time
- Predictable, low stress, loving, playful environments
- Growth that occurs through play, exploration, and exposure to a variety of normal activities and resources



How can parents help a child build resilience?











































| References: