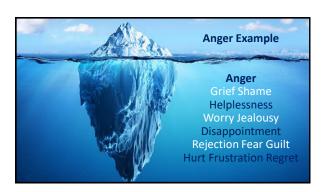

## Learning Objectives Support resilience and regulation in children Support resilience and regulation in family



















## Resilience is the GOAL



- Safe, stable and nurturing relationships that are continuous over time
- Predictable, low stress, loving, playful environments
- Growth that occurs through play, exploration, and exposure to a variety of normal activities and resources



How can parents help a child build resilience?











































| References: