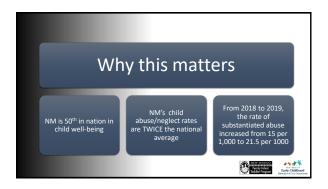

## Learning Objectives Support resilience and regulation in children Support resilience and regulation in family



















## Resilience is the GOAL



- Safe, stable and nurturing relationships that are continuous over time
- Predictable, low stress, loving, playful environments
- Growth that occurs through play, exploration, and exposure to a variety of normal activities and resources



How can parents help a child build resilience?











































| References: